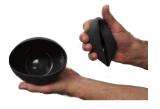

## Saturday, Nov. 20 Only 9am-6:30pm

53215

50% OFF Retail

"Squishy Bowls"
Stuff them in your pack!
Rated to 400 degrees
Retail\$14.95

With coupon \$7.48

First 200 only.

Must be present with this coupon. One per person. Must be rung under your customer name. Valid only during the stated time period.