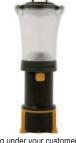

Sunday, Nov. 21 Only 11am-5pm

52216

50% OFF Retail

Black Diamond "Orbit

Lantern" Compact, collapsible, light-weight 4 8oz Bright 1 watt | F

light-weight 4.8oz. Bright 1 watt L.E.D. bulb.

Retail \$29.95

With Coupon \$14.98

First 300 only

Must be present with this coupon. One per person. Must be rung under your customer name. Valid only during the stated time period.