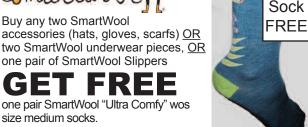

This

accessories (hats, gloves, scarfs) OR two SmartWool underwear pieces, OR one pair of SmartWool Slippers

Limited to first 200 pair.

Must be present with this coupon. One per person. Must be rung under your customer name. Valid only during the stated time period. Not valid for previous purchases. No exceptions.